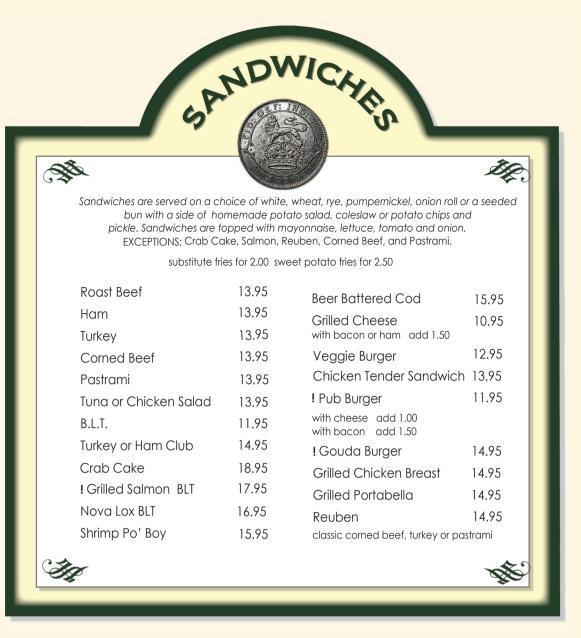

# Dublic House Specialties 🤲

SHEPHERD'S PIE (cottage pie) ground beef, peas, carrots and onions in a savory brown sauce, topped with mashed potatoes and cheddar cheese served with a salad of crisp greens, cucumber, onion, tomato and cheese 16.95

BANGERS & MASH English recipe "Cumberland" sausages with mashed potatoes and gravy and today's vegetable 16.95

OPEN FACE ROAST BEEF tender roast beef and gravy over thick sliced bread, mashed potatoes and gravy with today's vegetable 17.95

BEEF GUINNESS tender beef tips marinated in Guinness Stout, simmered in a brown sauce with mushrooms, peas, carrots, onions, and green peppers in a bread bowl or over mashed potatoes. served with a salad of crisp greens, onion, tomato, cucumber and cheese 18.95

! PORK CHOPS two chops fried, mashed potatoes and gravy with today's vegetable 17.95

!ATLANTIC SALMON grilled, with wild rice and today's vegetable 21.95

TENDER POT ROAST beef pot roast with mashed potatoes and gravy or wild rice and today's vegetable 19.95

FISH & CHIPS beer battered cod tenderloin with pub fries, tartar sauce and malt vinegar. small 15.95 large 18.95

CRAB CAKES with mashed potatoes and today's vegetable 21.95

TYLER PLATTER 5 crispy breaded chicken tenders served with fries 14.95

- Potato Salad Cole Slaw Potato Chips Wild Rice
- Today's Vegetable Cottage Cheese Mashed Potatoes •

#### **4.00 EACH**

! BURGERS & SALMON ARE COOKED TO ORDER. CONSUMING RAW OR UNDERCOOKED MEATS, POULTRY, FISH, OR EGGS MAY INCREASE RISK OF FOOD BORNE ILLNESS #2 02/16/2021